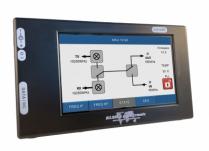

## **KU EDPU - 5.0 External Display Unit**

#### Display suitable for

- MKU LO 8-13 PLL
- MKU LO 8-13 PLL-2
- MKU 76 G2 (together with MKU LO 8-13 PLL)
- MKU 10 G5
- MKU UP 2424 B

The 5-inch display unit from Kuhne electronic GmbH was developed to offer excellent picture quality and state-of-the-art functions in a robust housing. It is supported by many of our products.

## Description

The 5-inch display unit from Kuhne electronic GmbH was developed to offer excellent picture quality and state-of-the-art functions in a robust housing. The display supports many our products and thus makes configuration/operation easier. Connecting the products is quick and easy thanks to the fixed plug-in system. We offer appropriate adapters as accessories for connecting the products.