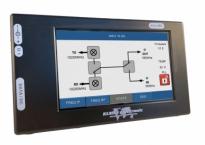

## KU EDPU - 5.0 External Display Unit

Versatile in use Intuitive to use Plug & Play

Display suitable for

- MKU LO 8-13 PLL
- MKU LO 8-13 PLL-2
- MKU 76 G2 (together with MKU LO 8-13 PLL)
- MKU 10 G5
- MKU UP 2424 B

The 5-inch display unit from Kuhne electronic GmbH was developed to offer excellent picture quality and state-of-the-art functions in a robust housing. It is supported by many of our products.

Included supply

## Description

The 5-inch display unit from Kuhne electronic GmbH was developed to offer excellent picture quality and state-of-the-art functions in a robust housing. The display supports many our products and thus makes configuration/operation easier. Connecting the products is quick and easy thanks to the fixed plug-in system. We offer appropriate adapters as accessories for connecting the products.

## Features

- Easy handling
- Automatic device detection
- Updatable
- Mounting holes on the back

| Technical specifications: |                              |
|---------------------------|------------------------------|
| Screen Size (inch)        | 5 inch                       |
| Screen Resolution         | 800 x 400 pixel              |
| Screen Type               | IPS-touchscreen (capazitive) |
| Power Supply              | 10 14 V                      |
| power consumption         | 150 mA                       |
| Operating Temperatur      | -20 +70 °C                   |
| Dimension (mm)            | 165 x 95 x 23 mm             |
| Weight                    | 408 g                        |